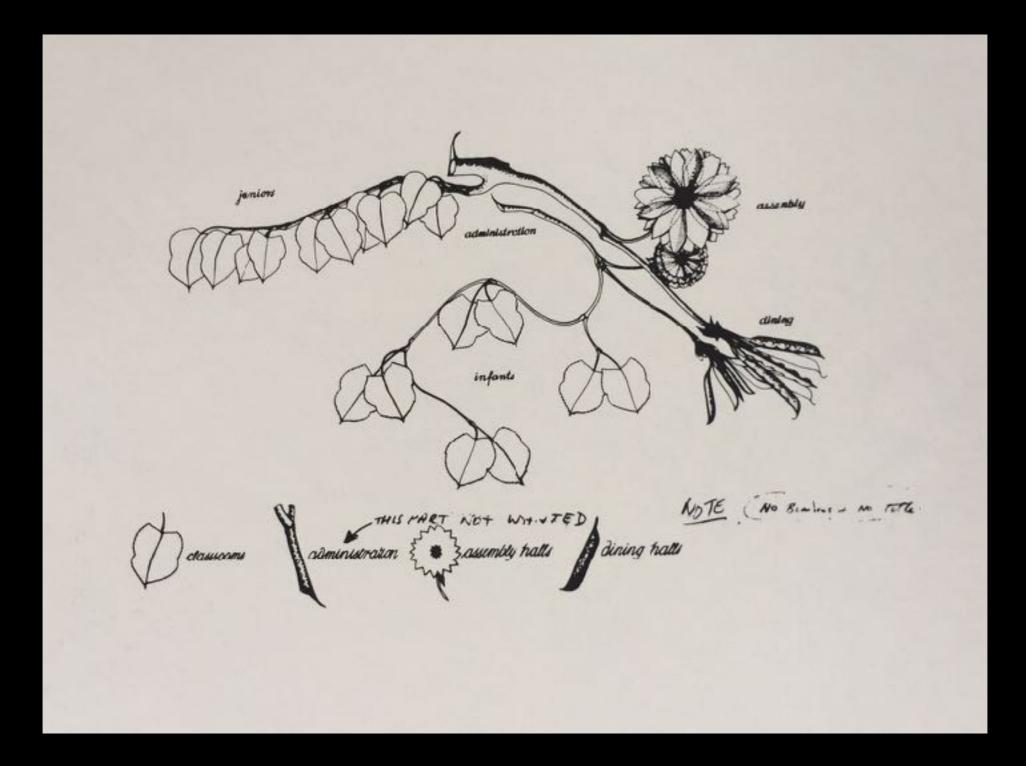

## hallfield rd primary school

(drake & lasdun 1953)

the idea of the 'spine' (teaching wall) with elements attached is thought to have been developed from his seminal school design

'our academic brief was concerned with striving towards unity of knowledge and the common identity of the whole university'

...the brief from the academics rightly posed the question 'how should young people live in a new university' the design directive was inspired by this brief...

...the joy will be in the spaces between buildings - the landlocked 'harbour', the green swards, cascading terraces and elevated walkways...

...what we shall build in EAST ANGLIA is an organism which is architecturally complete & incomplete - which can grow and change...

17 Now Well dom Dave . the literpol Job esth year in the AJ - Les com a shew me you pris whe mat i hada But with - competitution 