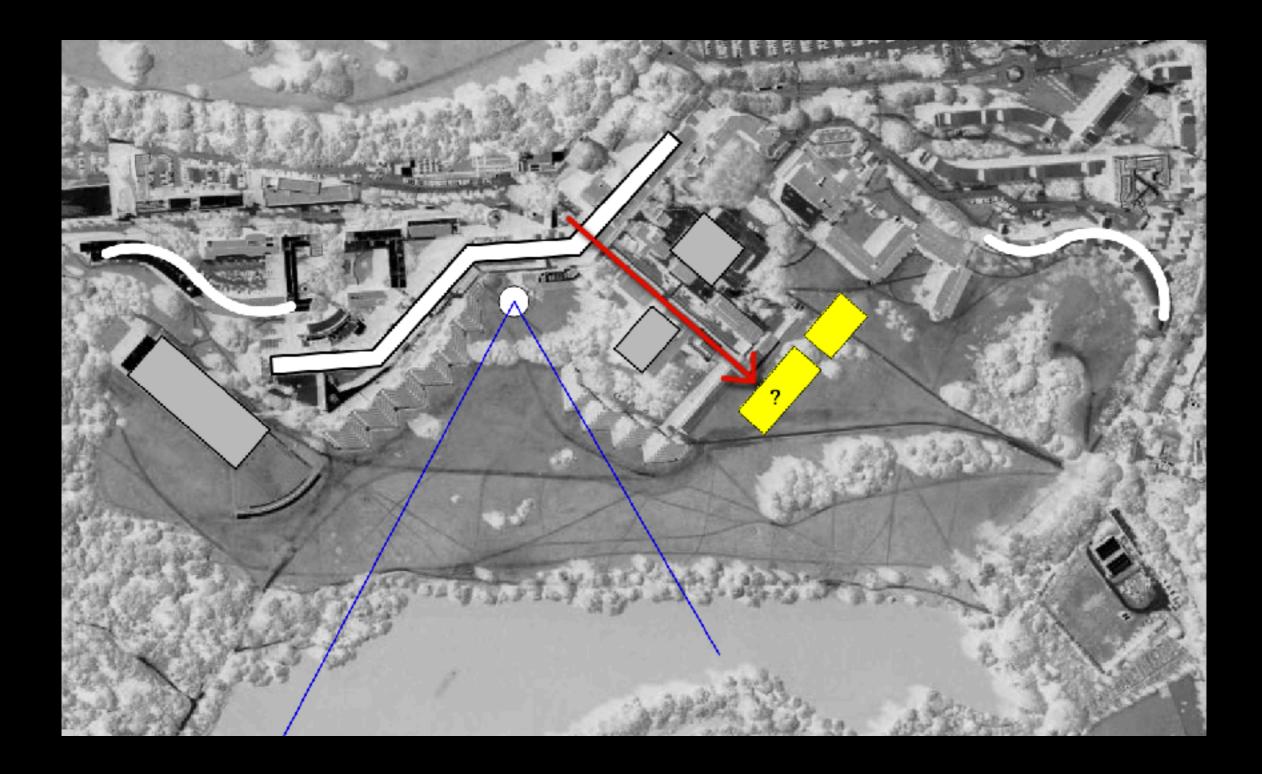

...the brief from the academics rightly posed the question 'how should young people live in a new university' the design directive was inspired by this brief...

...the joy will be in the spaces between buildings - the landlocked 'harbour', the green swards, cascading terraces and elevated walkways...