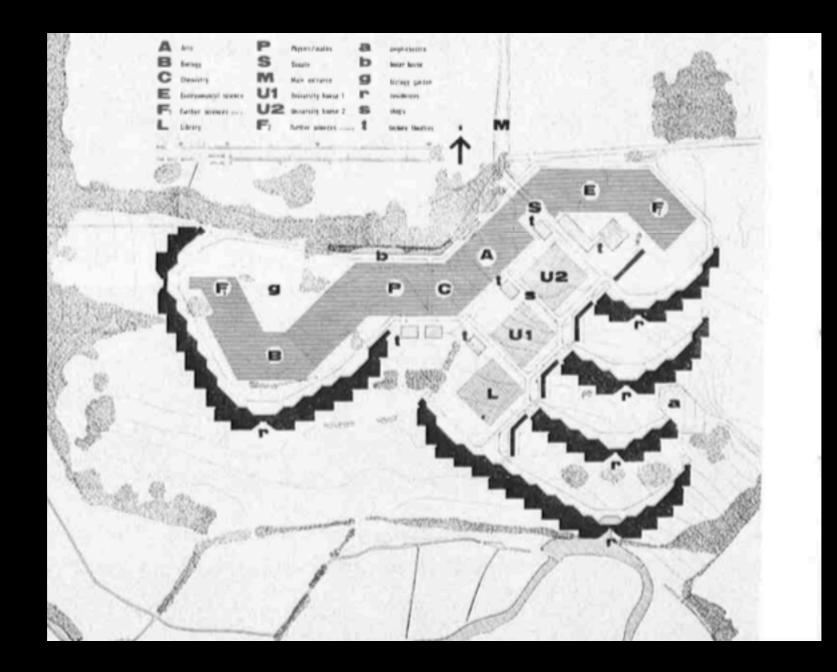

...the brief from the academics rightly posed the question 'how should young people live in a new university' the design directive was inspired by this brief...

...the joy will be in the spaces between buildings - the landlocked 'harbour', the green swards, cascading terraces and elevated walkways...

...the speed of student intake demands use of systems for quick construction. buildings are made from large repetitive precast elements manufactured under controlled conditions on the site or in a factory and dry assembled...