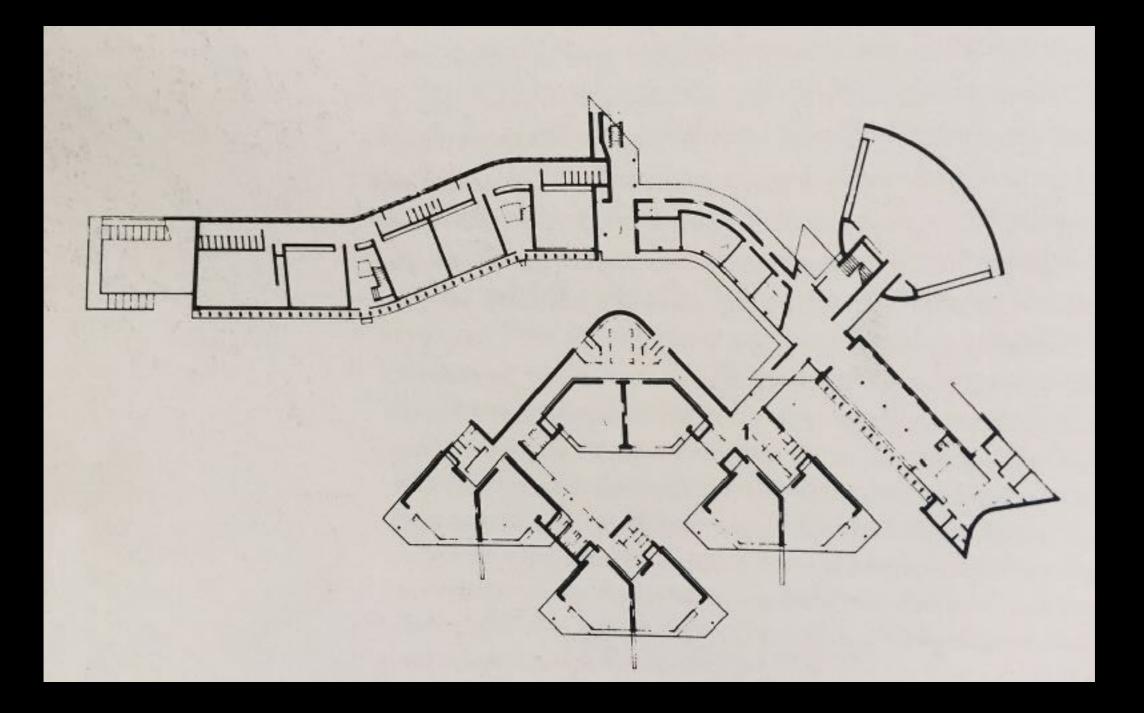

## hallfield rd primary school

(drake & lasdun 1953)

the idea of the 'spine' (teaching wall) with elements attached is thought to have been developed from his seminal school design

'our academic brief was concerned with striving towards unity of knowledge and the common identity of the whole university'

...the brief from the academics rightly posed the question 'how should young people live in a new university' the design directive was inspired by this brief...

...the joy will be in the spaces between buildings - the landlocked 'harbour', the green swards, cascading terraces and elevated walkways...

...the speed of student intake demands use of systems for quick construction. buildings are made from large repetitive precast elements manufactured under controlled conditions on the site or in a factory and dry assembled...